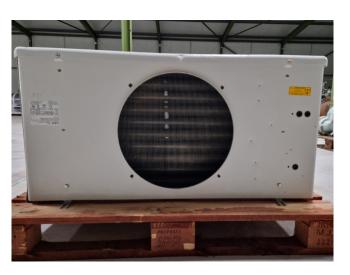

### Kuba SGA 81

#### Used Kuba SGA 81

Used Kuba SGA 81 evaporator on Freon build in 2003. Complete with 1 fan 50 Hz - 0,30 kW - 1360 RPM - diameter 400 mm and a total airflow of 2.640 m<sup>3</sup>/h.

\*All components of this used evaporator will be tested on good working, leak free condition (electro engines), coils, bearings. Choosing HOSBV means buying with warranty. We perform a industrial cleaning and rust spots will be covered. Also, we can arrange your shipment.