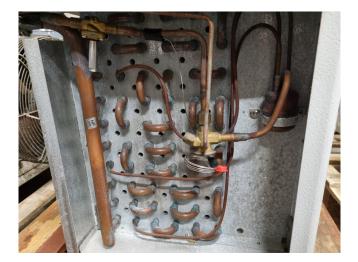

### Kuba SGA 81

#### Used Kuba SGA 81

Used Kuba SGA 81 evaporator on Freon build in 2003. Complete with 1 fan 50 Hz - 0,30 kW - 1360 RPM - diameter 400 mm and a total airflow of 2.640 m<sup>3</sup>/h.

\*All components of this used evaporator will be tested on good working, leak free condition (electro engines), coils, bearings. Choosing HOSBV means buying with warranty. We perform a industrial cleaning and rust spots will be covered. Also, we can arrange your shipment.