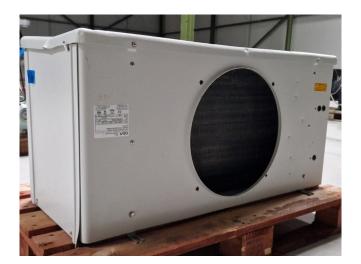

### Kuba SGA 81

#### Used Kuba SGA 81

Used Kuba SGA 81 evaporator on Freon build in 2003. Complete with 1 fan 50 Hz - 0,30 kW - 1360 RPM - diameter 400 mm and a total airflow of 2.640 m<sup>3</sup>/h.

\*All components of this used evaporator will be tested on good working, leak free condition (electro engines), coils, bearings. Choosing HOSBV means buying with warranty. We perform a industrial cleaning and rust spots will be covered. Also, we can arrange your shipment.