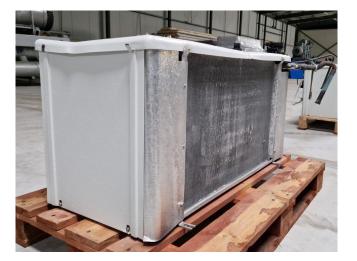

### Kuba SGA 81

#### Used Kuba SGA 81

Used Kuba SGA 81 evaporator on Freon build in 2003. Complete with 1 fan 50 Hz - 0,30 kW - 1360 RPM - diameter 400 mm and a total airflow of 2.640 m<sup>3</sup>/h.

\*All components of this used evaporator will be tested on good working, leak free condition (electro engines), coils, bearings. Choosing HOSBV means buying with warranty. We perform a industrial cleaning and rust spots will be covered. Also, we can arrange your shipment.