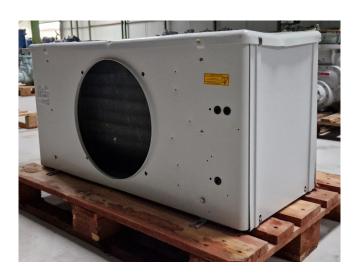

### Kuba SGA 81

#### Used Kuba SGA 81

Used Kuba SGA 81 evaporator on Freon build in 2003. Complete with 1 fan 50 Hz - 0,30 kW - 1360 RPM - diameter 400 mm and a total airflow of 2.640 m<sup>3</sup>/h.

\*All components of this used evaporator will be tested on good working, leak free condition (electro engines), coils, bearings. Choosing HOSBV means buying with warranty. We perform a industrial cleaning and rust spots will be covered. Also, we can arrange your shipment.