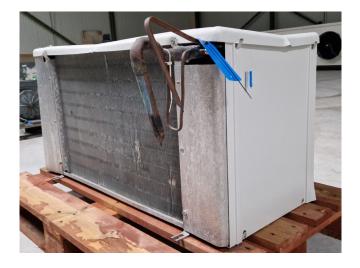

### Kuba SGA 81

#### Used Kuba SGA 81

Used Kuba SGA 81 evaporator on Freon build in 2003. Complete with 1 fan 50 Hz - 0,30 kW - 1360 RPM - diameter 400 mm and a total airflow of 2.640 m<sup>3</sup>/h.

\*All components of this used evaporator will be tested on good working, leak free condition (electro engines), coils, bearings. Choosing HOSBV means buying with warranty. We perform a industrial cleaning and rust spots will be covered. Also, we can arrange your shipment.