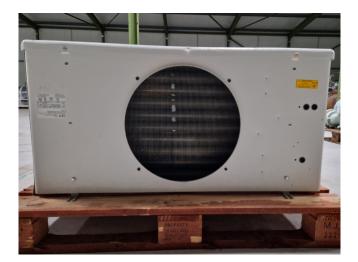

### Kuba SGA 81

#### Used Kuba SGA 81

Used Kuba SGA 81 evaporator on Freon build in 2003. Complete with 1 fan 50 Hz - 0,30 kW - 1360 RPM - diameter 400 mm and a total airflow of 2.640 m<sup>3</sup>/h.

\*All components of this used evaporator will be tested on good working, leak free condition (electro engines), coils, bearings. Choosing HOSBV means buying with warranty. We perform a industrial cleaning and rust spots will be covered. Also, we can arrange your shipment.