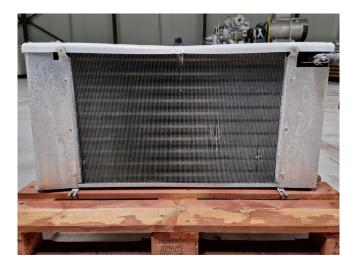

### Kuba SGA 81

#### Used Kuba SGA 81

Used Kuba SGA 81 evaporator on Freon build in 2003. Complete with 1 fan 50 Hz - 0,30 kW - 1360 RPM - diameter 400 mm and a total airflow of 2.640 m<sup>3</sup>/h.

\*All components of this used evaporator will be tested on good working, leak free condition (electro engines), coils, bearings. Choosing HOSBV means buying with warranty. We perform a industrial cleaning and rust spots will be covered. Also, we can arrange your shipment.